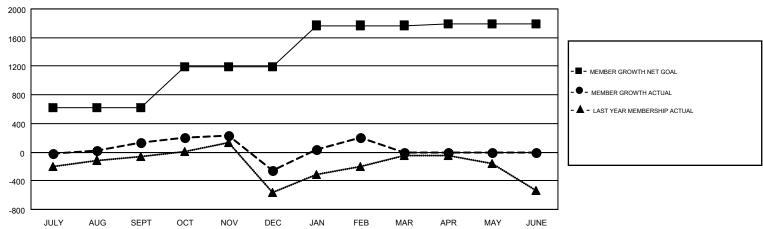

## Multiple District 317

MT: VASUDEV VALAWALKAR

LOCATION: INDIA

GMT CA 6

| Clubs                 |               |           |               | Members               |                           |                         |                                                    |  |
|-----------------------|---------------|-----------|---------------|-----------------------|---------------------------|-------------------------|----------------------------------------------------|--|
| RESULTS FOR 2017-2018 |               |           |               | RESULTS FOR 2017-2018 |                           |                         |                                                    |  |
| QUARTER               | NEW CLUB GOAL | NEW CLUBS | DROPPED CLUBS | QUARTER               | MEMBER GROWTH NET<br>GOAL | MEMBER GROWTH<br>ACTUAL | DROPPED<br>MEMBERS ACTUAL<br>(including transfers) |  |
| JULY/AUG/SEPT         | 22            | 9         | 1             | JULY/AUG/SEPT         | 620                       | 878                     | 669                                                |  |
| OCT/NOV/DEC           | 16            | 8         | 14            | OCT/NOV/DEC           | 570                       | 468                     | 816                                                |  |
| JAN/FEB/MAR           | 17            | 9         | 1             | JAN/FEB/MAR           | 580                       | 696                     | 183                                                |  |
| APR/MAY/JUNE          | 6             | 0         | 0             | APR/MAY/JUNE          | 15                        | 0                       | 0                                                  |  |

## GOALS AND ACTUAL MEMBERS CUMULATIVE

| DROPPED CLUBS: 16  DROPPED MEMBERS                                                     |    | 282 CLUBS OF 505 ADDED 1 OR MORE<br>NEW MEMBERS | GENDER DISTE  MALE  FEMALE         |  |       |
|----------------------------------------------------------------------------------------|----|-------------------------------------------------|------------------------------------|--|-------|
| DECEASED                                                                               | 58 | CLICK HERE FOR CUMULATIVE                       | TOTAL FAMILY UNIT MEMBERS          |  | 4,832 |
| CLUB CANCELLED         449           OTHER         1,161           TOTAL         1,668 |    | MEMBERSHIP DATA                                 | FAMILY MEMBERS PAYING HALF<br>DUES |  | 2,533 |