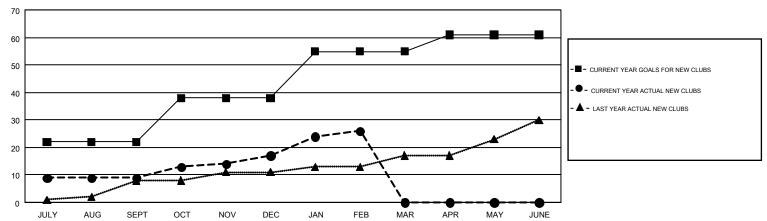

## Multiple District 317

MT: VASUDEV VALAWALKAR

LOCATION: INDIA

GMT CA 6

| Clubs                 |               |           |               | Members               |                           |                         |                                                    |  |
|-----------------------|---------------|-----------|---------------|-----------------------|---------------------------|-------------------------|----------------------------------------------------|--|
| RESULTS FOR 2017-2018 |               |           |               | RESULTS FOR 2017-2018 |                           |                         |                                                    |  |
| QUARTER               | NEW CLUB GOAL | NEW CLUBS | DROPPED CLUBS | QUARTER               | MEMBER GROWTH NET<br>GOAL | MEMBER GROWTH<br>ACTUAL | DROPPED<br>MEMBERS ACTUAL<br>(including transfers) |  |
| JULY/AUG/SEPT         | 22            | 9         | 1             | JULY/AUG/SEPT         | 620                       | 878                     | 669                                                |  |
| OCT/NOV/DEC           | 16            | 8         | 14            | OCT/NOV/DEC           | 570                       | 468                     | 816                                                |  |
| JAN/FEB/MAR           | 17            | 9         | 1             | JAN/FEB/MAR           | 580                       | 696                     | 183                                                |  |
| APR/MAY/JUNE          | 6             | 0         | 0             | APR/MAY/JUNE          | 15                        | 0                       | 0                                                  |  |

## GOALS AND ACTUAL NEW CLUBS CUMULATIVE